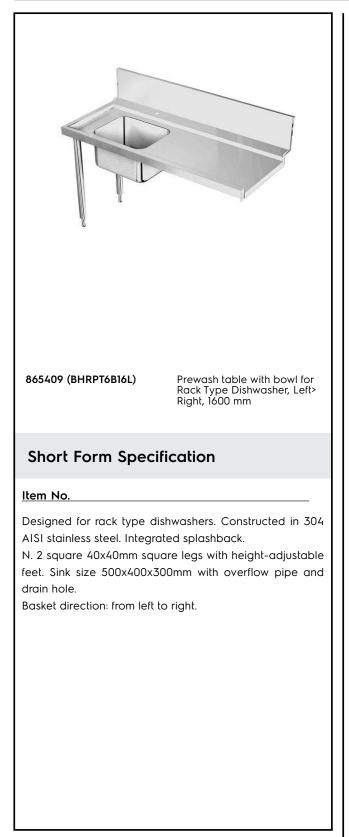

# Electrolux PROFESSIONAL

Handling System for Rack Type Pre-wash Table with 600x450mm Sink Left to Right, 1600mm

| TEM #   |  |
|---------|--|
| MODEL # |  |
|         |  |
| NAME #  |  |
| SIS #   |  |
| AIA #   |  |
|         |  |

#### **Main Features**

- Supplied knocked-down and easy to assemble.
- The table is intended to be directly connected with the rack type in the loading side from left to right direction.
- Suitable to be installed alone with the rack type dishwasher to save space.
- Designed for 500x500 mm dishwashing racks.

### Construction

- 304 AISI stainless steel construction throughout.
- Stainless steel feet 50 mm adjustable in height to ensure that tables drain back into the dishwasher.
- Included splashback to prevent water spatter.
- Deep anti-drip profiles completely folded with lower edge for safe and easy cleaning.
- All surfaces smooth with polished finish.
- 40x40 mm square tubular legs in AISI 304 stainless steel.
- To be secured to the dishwasher and fitted with one pair of legs at the other end.
- Optionally equipped with undershelf, pre-rinse unit, strainer basket and scrap plate.

## Key Information:

 
 External dimensions, Width:
 1600 mm

 865409 (BHRPT6B16L)
 1600 mm

 External dimensions, Depth:
 755 mm

 External dimensions, Height:
 1170 mm

 Net weight:
 28 kg

 Splashback Dimensions, Height:
 260 mm

 Basin dimensions:
 1170 mm

Handling System for Rack Type Pre-wash Table with 600x450mm Sink Left to Right, 1600mm

The company reserves the right to make modifications to the products without prior notice. All information correct at time of printing.